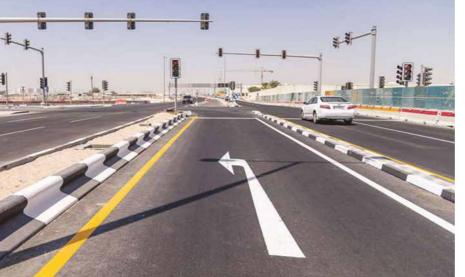

### **Heavy Duty Road Containment System**

- Trief Kerb
- Bus-stop Kerb System
- Specialist other Slabs

- Hollowcore Slabs
- Wall Elements
- Columns, Beams, Joints