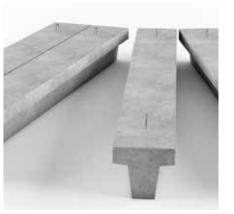

### **Heavy Duty Road Containment System**

- Trief Kerb
- Bus-stop Kerb System
- Specialist other Slabs

- Hollowcore Slabs
- Wall Elements
- Columns, Beams, Joints