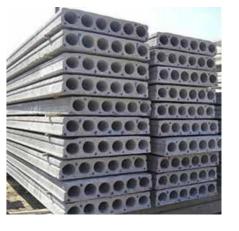

### **Heavy Duty Road Containment System**

- Trief Kerb
- Bus-stop Kerb System
- Specialist other Slabs

- Hollowcore Slabs
- Wall Elements
- Columns, Beams, Joints